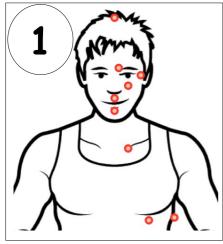

# **№** Identify

the issue you want to work on.

- Give it a name
- **Rate** it (0-10)