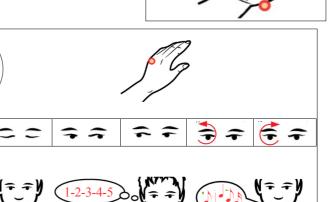

## Repeat 3 times

while tapping the Karate Chop point or massaging the sore spot.

Oh, and remember, this page is no use to you until you have had a detailed overview of the process, either by reading an EFT manual or